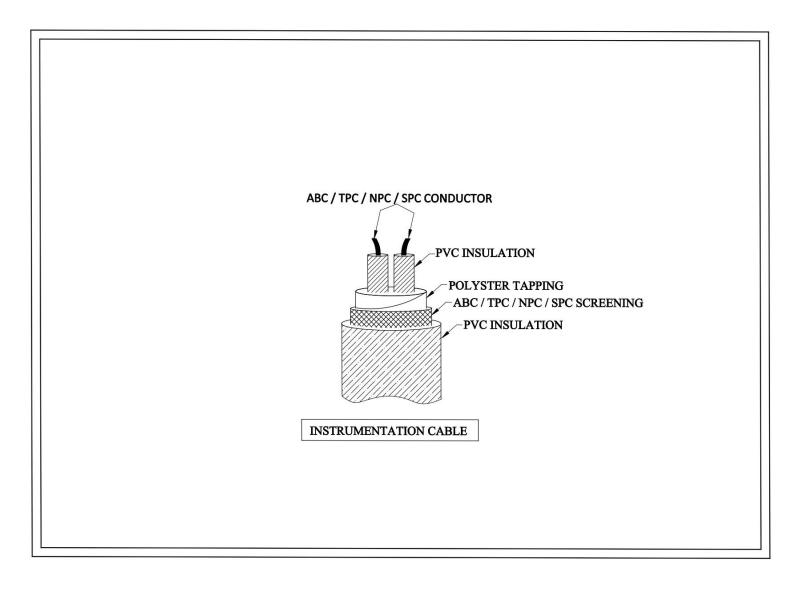

#### **GENERAL SPECIFICATION SHEET**

# **PVC-PP-SCREENING-PVC**

# UP TO 105 DEG C



Cable Temp. Range : Up to 105 Deg C

### Voltage Grade : Upto 1100 V

#### **Special Features**

Max. Temp. upto 105°C Excellent Physical Properties Excellent Di-Electric constant Excellent Flame Retardant Property Good Heat Resistivity High Thermal Endurance Good Moisture, Chemical Abrasion Resistance



MAXTRADE ENTERPRISES

Office No. 531, Fifth Floor, Mangalam Fun Square, Durga Nursery Road, Udaipur – 313001 (Raj.) Phone No. :+91-294-2980260, +91-294-2981060, Cell No. :+91-7073-933660, +91-9462-624812 E-mail: cables@maxtradeenterprises.com Info@maxtradeenterprises.com

TECHNICAL ( GA ) DRAWING