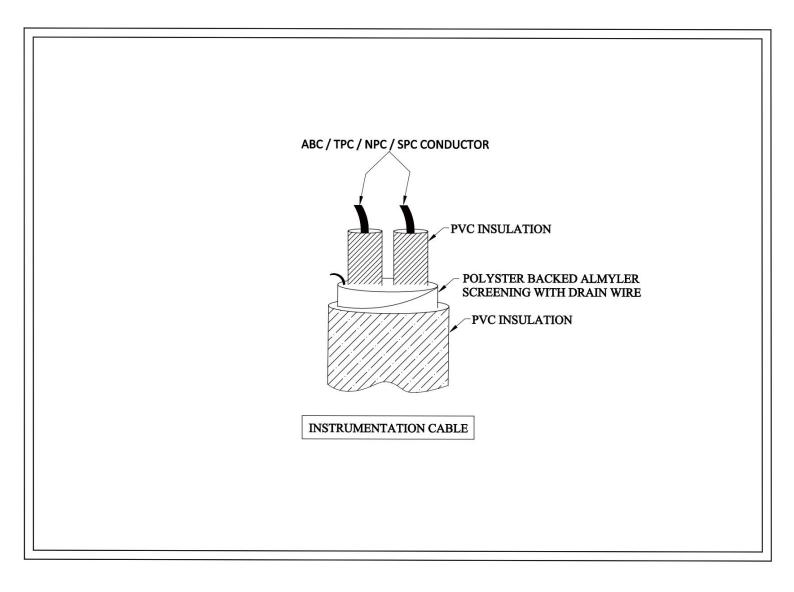

## UP TO 105 DEG C

| ABC / TPC / NPC / SPC CONDUCTOR<br>PC INSULATION<br>PVC INSULATION<br> |                                                           |
|------------------------------------------------------------------------|-----------------------------------------------------------|
| Cold-resistant                                                         | Single halogen-free cable                                 |
| Technical Detail                                                       |                                                           |
| Design Standard                                                        | : As per IS 8130, IS 5831:84, IS 694, IS 1554             |
| Conductor                                                              | : Annealed Bare Copper / Nickel Plated Copper /           |
| Conductor                                                              | Tinned Plated Copper / Silver Plated Copper               |
| Conductor Size                                                         | : Variant as per customer specifications                  |
| Conductor Type                                                         | : Solid wire / Flexible                                   |
| No of Core                                                             | : Single Core / Multi Core                                |
| Core Insulation                                                        | : Extruded PVC / HR PVC / FR PVC / FRLS PVC / PE / XLPE / |
|                                                                        | LSZH PVC etc                                              |
| Core Formation                                                         | : Twisted                                                 |
| Screening                                                              | : Overall Polyster Backed Al-Myler Screening              |
| 8                                                                      | With (0.50 Sqmm) ATC Drain Wire                           |
| <b>Outer Sheath Insulation</b>                                         | : Extruded PVC / HR PVC / FR PVC / FRLS PVC / PE / XLPE / |
|                                                                        | LSZH PVC etc                                              |
| Core Colour                                                            | : As per Customer specification.                          |
| <b>Outer Sheath Colour</b>                                             | : As per Customer specification.                          |
| Cable Temp. Range                                                      | : Up to 105 Deg C                                         |
| Voltage Grade                                                          | : Upto 1100 V                                             |
| 5                                                                      | •                                                         |

### TECHNICAL ( GA ) DRAWING