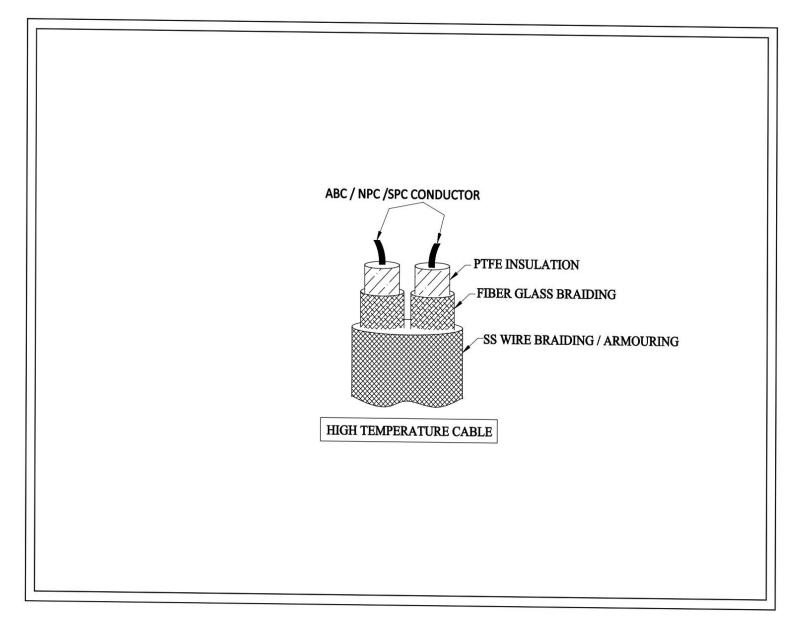

# **Technical Detail**

Design Standard : As per JSS 51034, IS 8130

**Conductor** : Annealed Bare Copper / Nickel Plated Copper /

Silver Plated Copper

**Conductor Size** : Variant as per customer specifications

Conductor TypeNo of CoreSolid wire / FlexibleSingle Core / Multi Core

Core Insulation (A)
 Wrapped & Sintered PTFE (Teflon) Insulation
 Core Insulation (B)
 Fiber Glass Insulation with High Temp. Varnish

**Core Formation**: Twisted / Flat

Overall Armouring
 Core Colour
 Outer Sheath Colour
 Stainless Steel Wire Braiding
 As per Customer specification.
 As per Customer specification.

Cable Temp. Range : Up to 400 Deg C Voltage Grade : Up to 1100 V

## TECHNICAL (GA) DRAWING