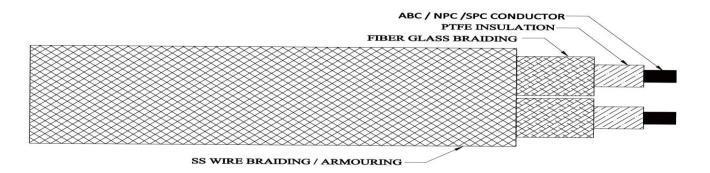

# **Technical Detail**

Design Standard : As per JSS 51034, IS 8130

**Conductor** : Annealed Bare Copper / Nickel Plated Copper /

Silver Plated Copper

**Conductor Size** : Variant as per customer specifications

Conductor TypeNo of CoreSolid wire / FlexibleSingle Core / Multi Core

Core Insulation (A)
 Wrapped & Sintered PTFE (Teflon) Insulation
 Core Insulation (B)
 Fiber Glass Insulation with High Temp. Varnish

**Core Formation**: Twisted / Flat

Overall Armouring
 Core Colour
 Outer Sheath Colour
 Stainless Steel Wire Braiding
 As per Customer specification.
 As per Customer specification.

Cable Temp. Range : Up to 400 Deg C Voltage Grade : Up to 1100 V

## TECHNICAL (GA) DRAWING