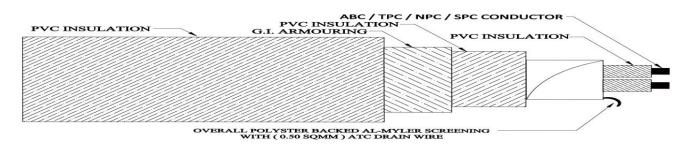

## PVC-O Al-MYLER SCREENING-PVC-GI ARM-PVC

**Core Formation** : Twisted

**Screening** : Overall Polyster Backed Al-Myler Screening

With (0.50 Sqmm) ATC Drain Wire

**Inner Sheath Insulation** : Extruded PVC / HR PVC / FR PVC / FRLS PVC / PE / XLPE / LSZH PVC etc

Armouring : Galvanized Iron Wire, Round / Flat Strip Armouring

**Outer Sheath Insulation** : Extruded PVC / HR PVC / FR PVC / FRLS PVC / PE / XLPE / LSZH PVCetc

**Core Colour** : As per Customer specification.

## TECHNICAL (GA) DRAWING