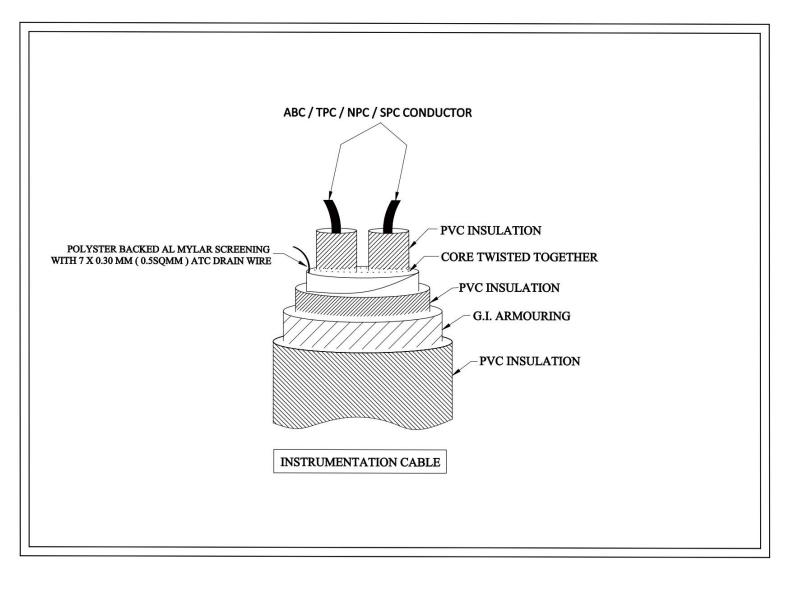

## PVC-O Al-MYLER SCREENING-PVC-GI ARM-PVC

**Core Formation** : Twisted

**Screening** : Overall Polyster Backed Al-Myler Screening

With (0.50 Sqmm) ATC Drain Wire

**Inner Sheath Insulation** : Extruded PVC / HR PVC / FR PVC / FRLS PVC / PE / XLPE / LSZH PVC etc

Armouring : Galvanized Iron Wire, Round / Flat Strip Armouring

**Outer Sheath Insulation** : Extruded PVC / HR PVC / FR PVC / FRLS PVC / PE / XLPE / LSZH PVCetc

**Core Colour** : As per Customer specification.

## TECHNICAL (GA) DRAWING