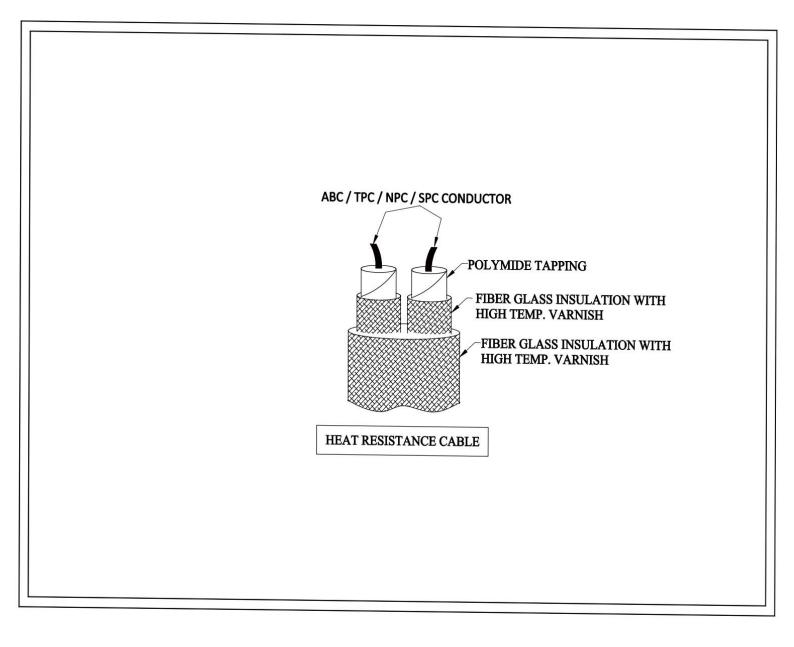

Conductor Type
 No of Core
 Core Insulation (A)
 Solid wire / Flexible
 Single Core / Multi Core
 Polymide Tape / Kapton Tape

**Core Insulation (B)** : Fiber Glass Insulation With High Temp. Varnish

**Core Formation**: Twisted / Flat

Outer Sheath Insulation : Fiber Glass Insulation With High Temp. Varnish

Core ColourOuter Sheath ColourAs per Customer specification.As per Customer specification.

**Cable Temp. Range** : Up to 550 Deg C **Voltage Grade** : Up to 1100 V

## TECHNICAL (GA) DRAWING