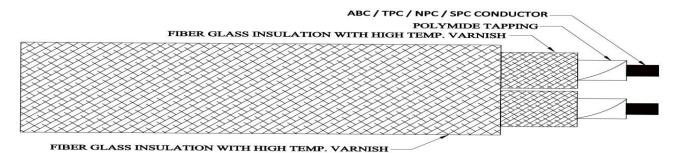

Conductor Type
 No of Core
 Core Insulation (A)
 Solid wire / Flexible
 Single Core / Multi Core
 Polymide Tape / Kapton Tape

**Core Insulation (B)** : Fiber Glass Insulation With High Temp. Varnish

**Core Formation**: Twisted / Flat

Outer Sheath Insulation : Fiber Glass Insulation With High Temp. Varnish

Core ColourOuter Sheath ColourAs per Customer specification.As per Customer specification.

**Cable Temp. Range** : Up to 550 Deg C **Voltage Grade** : Up to 1100 V

## TECHNICAL (GA) DRAWING