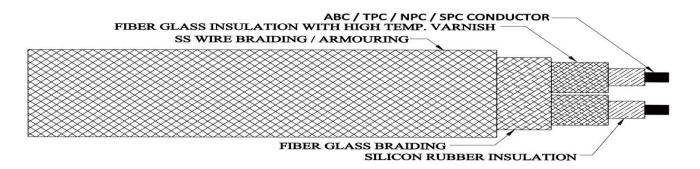

# TECHNICAL ( GA ) DRAWING

| ABC / TPC / NPC / SPC CONDUCTOR  SILICON RUBBER INSULATION FIBER GLASS INSULATION WITH HIGH TEMP. VARNISH FIBER GLASS BRAIDING  SS WIRE BRAIDING / ARMOURING  HIGH TEMPERATURE CABLE |
|--------------------------------------------------------------------------------------------------------------------------------------------------------------------------------------|
|                                                                                                                                                                                      |

Conductor Type
 No of Core
 Core Insulation (A)
 Solid wire / Flexible
 Single Core / Multi Core
 Silicon Rubber Insulation

**Core Insulation (B)** : Fiber Glass Insulation With High Temp. Varnish

**Core Formation**: Twisted

Outer Sheath Insulation : Fiber Glass Insulation With High Temp. Varnish

Core ColourOuter Sheath ColourAs per Customer specification.As per Customer specification.

**Cable Temp. Range** : Up to 400 Deg C **Voltage Grade** : Up to 1100 V