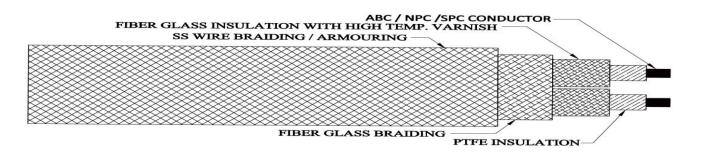

Conductor TypeNo of CoreSolid wire / FlexibleSingle Core / Multi Core

Core Insulation (A)
 Wrapped & Sintered PTFE (Teflon) Insulation
 Core Insulation (B)
 Fiber Glass Insulation with High Temp. Varnish

**Core Formation**: Twisted / Flat

Overall Braiding : Fiber Glass Braiding

Core Colour
 Cuter Sheath Colour
 Stainless Steel Wire Braiding
 As per Customer specification.
 As per Customer specification.

Cable Temp. Range : Up to 450 Deg C Voltage Grade : Up to 1100 V