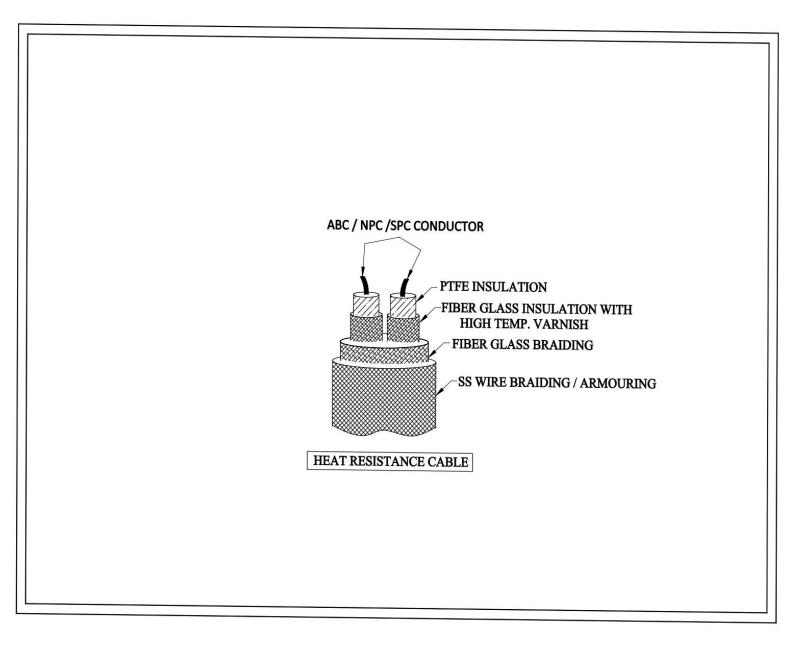

Conductor TypeNo of CoreSolid wire / FlexibleSingle Core / Multi Core

Core Insulation (A)
 Wrapped & Sintered PTFE (Teflon) Insulation
 Core Insulation (B)
 Fiber Glass Insulation with High Temp. Varnish

**Core Formation**: Twisted / Flat

Overall Braiding : Fiber Glass Braiding

Core Colour
 Cuter Sheath Colour
 Stainless Steel Wire Braiding
 As per Customer specification.
 As per Customer specification.

## TECHNICAL (GA) DRAWING